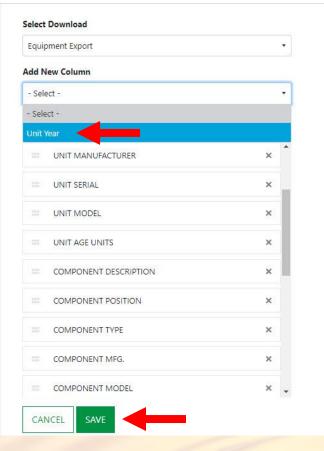

Removed columns can be added back by clicking on the dropdown in the Add New Column field and selecting the column. Click the **SAVE** button when you are done.