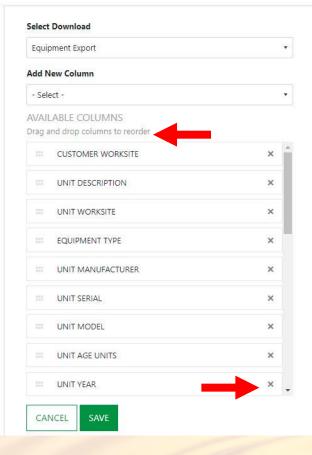

Drag and drop any of the columns to reorder. Use the scroll bar to see all available columns. Click on the 'x' to remove the column from the export.