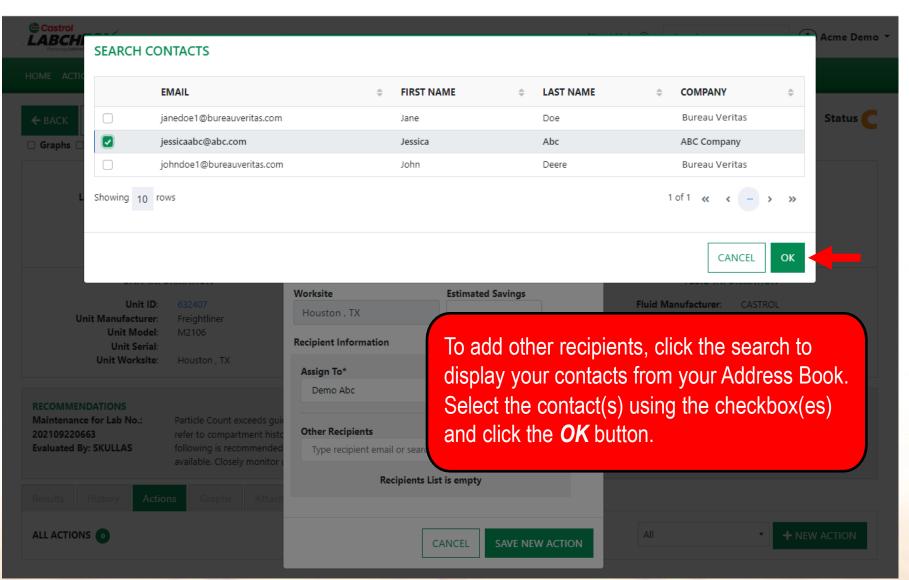

|                              |            |                            |               |            |       |           |                 | - • · ·     | 😩 Acme Demo 🤻        |
|------------------------------|------------|----------------------------|---------------|------------|-------|-----------|-----------------|-------------|----------------------|
| HOME ACTIONS SAMPLES LAI     |            | CONTACTS                   |               |            |       |           |                 |             |                      |
| HOME ACTIONS SAMPLES LAI     | DEL:       | EMAIL                      | 4             | FIRST NAME | \$    | LAST NAME | COMPANY         | ÷           |                      |
| My Actions Manage Action     | ns         | janedoe1@bureauveritas.com |               | Jane       |       | Doe       | BP              |             |                      |
| NEW ACTION                   |            | jessicaabc@abc.com         |               | Jessica    |       | Abc       | ABC Company     |             |                      |
|                              |            | johndoe1@bureauveritas.com |               | John       |       | Deere     | BP              | IA.         | ICEL SAVE NEW ACTION |
| Action Type*                 | Showing 10 | rows                       |               |            |       |           | 1 of 1 « 🤘      | <b>&gt;</b> |                      |
| Action Title*                |            |                            |               |            |       |           |                 |             |                      |
| Equipment has Missing Inf    | o: E       |                            |               |            |       |           | CANCEL          | ок          | ←                    |
| Estimated Savings            |            |                            | Worksite      |            |       |           |                 |             |                      |
|                              |            |                            | Houston , TX  |            |       |           |                 |             |                      |
| <b>Recipient Information</b> |            |                            |               |            |       |           |                 |             |                      |
|                              |            | Assi                       | gn To*        |            |       |           |                 |             |                      |
| De                           | mo Abc     |                            |               | ٩          |       |           |                 |             |                      |
|                              |            |                            |               |            |       |           |                 |             |                      |
|                              |            | Other R                    | ecipients     |            | _     |           |                 |             |                      |
|                              |            |                            |               | ٩          |       |           |                 |             |                      |
|                              |            | Recipients                 | List is empty |            |       |           |                 |             |                      |
|                              |            |                            |               |            | o add | other re  | cipients, click | the se      | earch to             |
|                              |            |                            |               |            |       |           |                 |             |                      |

display your contacts from your Address Book. Select the contact(s) using the checkbox(es) and click the **OK** button.

| Castrol<br>LABCHECK<br>Federal Maillean                        |                                                                                                                 | Need H             | lelp ⑦ Search          |
|----------------------------------------------------------------|-----------------------------------------------------------------------------------------------------------------|--------------------|------------------------|
| HOME ACTIONS SAMPLES LABELS EQUIPMENT ANALYTICS REPORTS DISTRI | BUTION ADMIN PREFERENCES                                                                                        |                    |                        |
| My Actions Manage Actions Alerts                               |                                                                                                                 |                    |                        |
| NEW ACTION                                                     |                                                                                                                 |                    | CANCEL SAVE NEW ACTION |
| Action Type*                                                   | Equipment*                                                                                                      |                    |                        |
| Equipment Has Missing Info                                     | 366215                                                                                                          | Q                  | <b>↑</b>               |
| Action Title*                                                  | Action Description                                                                                              |                    |                        |
| Equipment has Missing Info: ENGINE of 366215                   | Please add missing information                                                                                  | li li              |                        |
| Estimated Savings                                              | Worksite                                                                                                        |                    |                        |
|                                                                | Houston , TX                                                                                                    |                    |                        |
| Recipient Information                                          |                                                                                                                 |                    |                        |
| Assi                                                           | gn To*                                                                                                          |                    |                        |
| Demo Abc                                                       | Q                                                                                                               |                    |                        |
|                                                                |                                                                                                                 |                    |                        |
| Other i                                                        | Recipients                                                                                                      |                    |                        |
|                                                                | ~                                                                                                               |                    |                        |
| Recipient Email                                                |                                                                                                                 |                    |                        |
| jessicaabc@abc.com                                             |                                                                                                                 | Finish by selectin | ng the <b>SAVE NEW</b> |
|                                                                |                                                                                                                 |                    | Ig the SAVE NEW        |
|                                                                |                                                                                                                 | ACTION button.     |                        |
|                                                                |                                                                                                                 |                    |                        |
|                                                                | The second se |                    |                        |
|                                                                |                                                                                                                 |                    |                        |