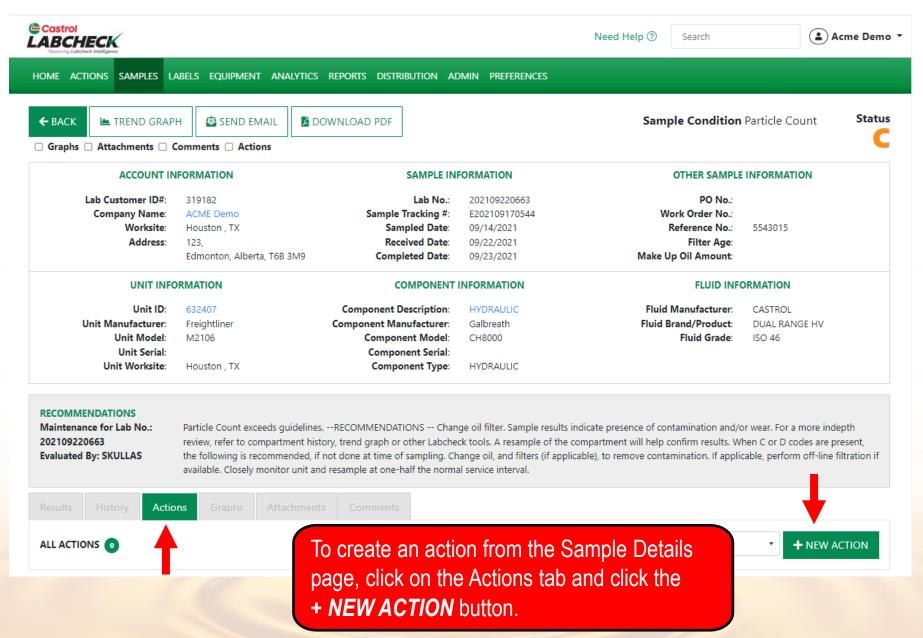

# **MY ACTIONS**

|                                                                                                                                                                                                                                                                                                     |                                                                                                                                                                                                                                                                                                                 | Need Help ⑦ Search                                                                                                         |
|-----------------------------------------------------------------------------------------------------------------------------------------------------------------------------------------------------------------------------------------------------------------------------------------------------|-----------------------------------------------------------------------------------------------------------------------------------------------------------------------------------------------------------------------------------------------------------------------------------------------------------------|----------------------------------------------------------------------------------------------------------------------------|
| ACTIONS SAMPLES LABELS EQUIPMENT ANALYTICS REPORTS                                                                                                                                                                                                                                                  | DISTRIBUTION ADMIN PREFERENCES                                                                                                                                                                                                                                                                                  |                                                                                                                            |
| 0 D0 3                                                                                                                                                                                                                                                                                              |                                                                                                                                                                                                                                                                                                                 | DONE 1                                                                                                                     |
| EQUIPMENT HAS MISSING INFO: ENGINE OF<br>366215<br>CUSTOMER: ACME Demo<br>WORKSITE: Houston , TX<br>UNIT ID: 366215<br>COMP. DESC.: ENGINE<br>ASSIGNED BY : Lori_BPNew Beerwart<br>Add info please<br>Comment                                                                                       | EQUIPMENT MAINTENANCE EVENT:       RESOLVE         COOLING SYSTEM OF MX3182       CUSTOMER: ACME Demo         CUSTOMER: ACME Demo       WORKSITE: Houston , TX         UNIT ID: MX3182       COMP. DESC.: COOLING SYSTEM         ASSIGNED BY : Acme Demo       RECORD MAINTENANCE         Comment       Comment | EQUIPMENT MAINTENANCE EVENT: TRANS-AUTO OF<br>MX3182<br>RESOLUTION: CHANGED OIL                                            |
| EQUIPMENT HAS MISSING INFO: ENGINE OF       START         632407       START         CUSTOMER: Acme Demo       WORKSITE: Worksite 2         WORKSITE: Worksite 2       UNIT ID: 632407         COMP. DESC.: ENGINE       ASSIGNED BY : Lori_BPNew Beerwart         Add in info please       Comment | module. You will land on<br>Actions assigned to you                                                                                                                                                                                                                                                             | to open the <b>NEW ACTIONS</b><br>the <i>My Actions</i> tab.<br>are displayed in the TO DO,<br>E column depending on their |

# **MY ACTIONS**

| Castrol<br>LABCHECK<br>Federal Labrack Indiagene                                                                                                                                                                                                                                                                                                                                                                                                                                                                                                                                                                                                                                                                                                                                                                                                                                                                                                                                                                                                                                                                                                                                                                                                                                                                                                                                                                |                                                                                                                                                                                                      | Need Help ⑦ Search Acme Demo                                                                    |
|-----------------------------------------------------------------------------------------------------------------------------------------------------------------------------------------------------------------------------------------------------------------------------------------------------------------------------------------------------------------------------------------------------------------------------------------------------------------------------------------------------------------------------------------------------------------------------------------------------------------------------------------------------------------------------------------------------------------------------------------------------------------------------------------------------------------------------------------------------------------------------------------------------------------------------------------------------------------------------------------------------------------------------------------------------------------------------------------------------------------------------------------------------------------------------------------------------------------------------------------------------------------------------------------------------------------------------------------------------------------------------------------------------------------|------------------------------------------------------------------------------------------------------------------------------------------------------------------------------------------------------|-------------------------------------------------------------------------------------------------|
| HOME ACTIONS SAMPLES LABELS EQUIPMENT ANALYTICS REPORTS DI                                                                                                                                                                                                                                                                                                                                                                                                                                                                                                                                                                                                                                                                                                                                                                                                                                                                                                                                                                                                                                                                                                                                                                                                                                                                                                                                                      | Istribution admin preferences                                                                                                                                                                        |                                                                                                 |
| HOME       ACTIONS       SAMPLES       LABELS       EQUIPMENT       ANALYTICS       REPORTS       DI         My Actions       Manage       Alerts       Alerts       Image: Alerts< | IN PROGRESS<br>EQUIPMENT MAINTENANCE EVENT:<br>COOLING SYSTEM OF MX3182<br>CUSTOMER: ACME Demo<br>WORKSITE: Houston, TX<br>UNIT ID: MX3182<br>COMP. DESC.: COOLING SYSTEM<br>ASSIGNED BY : Acme Demo | DONE 1<br>EQUIPMENT MAINTENANCE EVENT: TRANS-AUTO OF ~<br>MX3182<br>RESOLUTION: CHANGED OIL     |
| Add info please Comment  EQUIPMENT HAS MISSING INFO: ENGINE OF G32407 CUSTOMER: Acme Demo                                                                                                                                                                                                                                                                                                                                                                                                                                                                                                                                                                                                                                                                                                                                                                                                                                                                                                                                                                                                                                                                                                                                                                                                                                                                                                                       | RECORD MAINTENANCE Comment                                                                                                                                                                           |                                                                                                 |
| WORKSITE: Worksite 2<br>UNIT ID: 632407<br>COMP. DESC.: ENGINE<br>ASSIGNED BY : Lori_BPNew Beenwart<br>Add in info please                                                                                                                                                                                                                                                                                                                                                                                                                                                                                                                                                                                                                                                                                                                                                                                                                                                                                                                                                                                                                                                                                                                                                                                                                                                                                       |                                                                                                                                                                                                      | <b>ART</b> button to move your action to<br>Click on the <b>RESOLVE</b> button to<br>n to DONE. |
|                                                                                                                                                                                                                                                                                                                                                                                                                                                                                                                                                                                                                                                                                                                                                                                                                                                                                                                                                                                                                                                                                                                                                                                                                                                                                                                                                                                                                 |                                                                                                                                                                                                      |                                                                                                 |