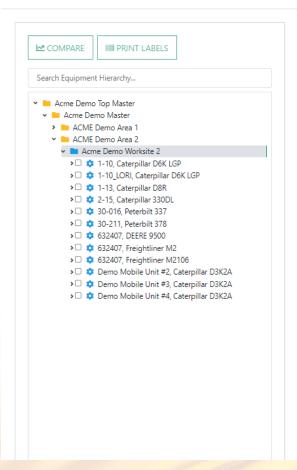

### **SAVE & CLOSE**

▲ Acme Demo →

The new unit will now appear in the Equipment Hierarchy on the left and in the list of units on the right.

Need Help ?

Search