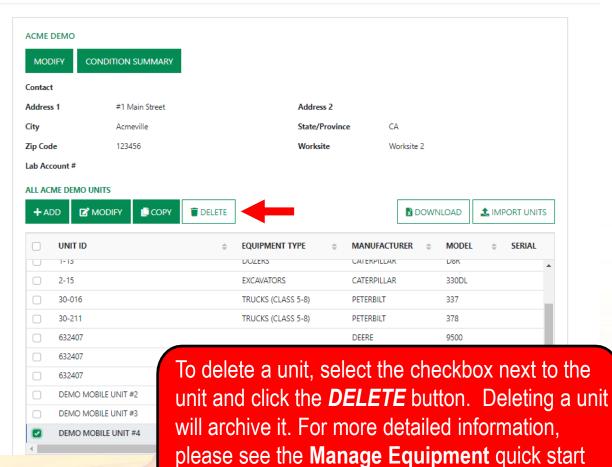

#### **DELETE UNITS**

Need Help ?

Search

▲ Acme Demo •

HOME ACTIONS SAMPLES LABELS EQUIPMENT ANALYTICS REPORTS DISTRIBUTION ADMIN PREFERENCES

#### Equipment

Equipment / Browse Equipment

guide.

#### Equipment

Equipment / Browse Equipment

To copy a unit, select the checkbox next to the unit and click on the **COPY** button.