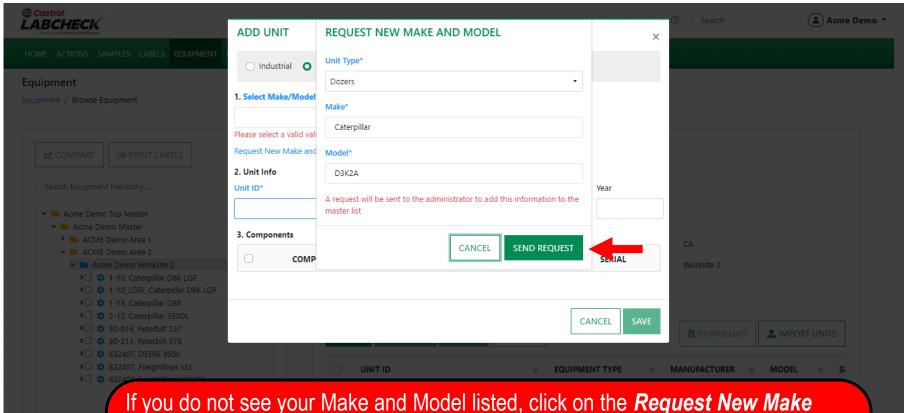

# **REQUEST A NEW MAKE & MODEL**

If you do not see your Make and Model listed, click on the **Request New Make** and **Model** link.

Select a Unit Type from the dropdown. Then type in the new make & model and click the **SEND REQUEST** button. This make & model will be available to use immediately. An email will be sent to the Labcheck admin to add it to the database for all users to use in the future.