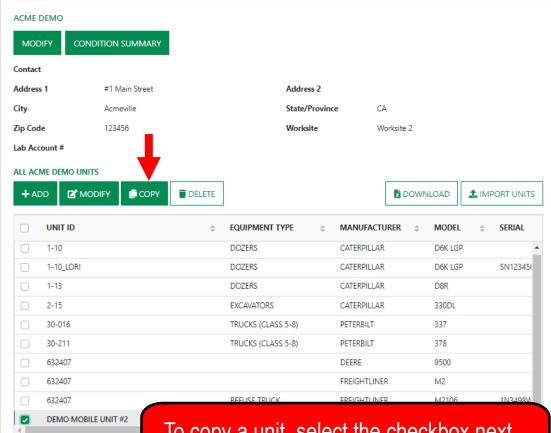

#### Equipment

Equipment / Browse Equipment

To copy a unit, select the checkbox next to the unit and click on the **COPY** button.