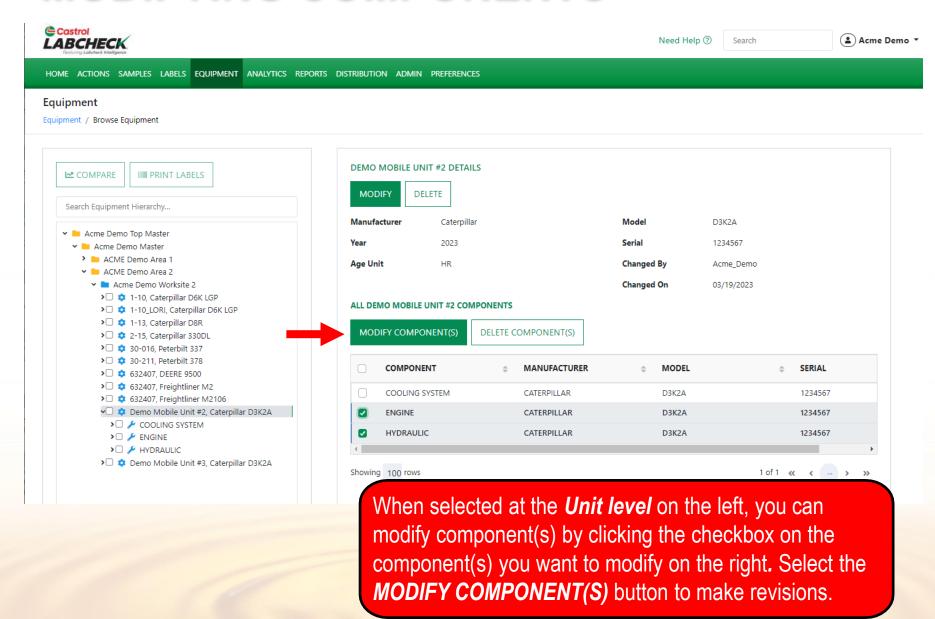

#### **MODIFYING COMPONENTS**

# **MODIFYING COMPONENTS**

| Castrol LABCHECK resurs Labous Annigues       | MODIFY COMPONENTS |                   |                            | p       | ) Search   | <b>≜</b> Acme Demo ▼ |
|-----------------------------------------------|-------------------|-------------------|----------------------------|---------|------------|----------------------|
| HOME ACTIONS SAMPLES LABELS EQUIPMENT AI      |                   |                   | Component Manufacturer / N | Nodel * |            |                      |
| Equipment                                     |                   |                   |                            | Q       |            |                      |
| Equipment / Browse Equipment                  | Serial Number     |                   | Oil Type                   |         |            |                      |
|                                               | 1234568           |                   |                            | Q       |            |                      |
| L™ COMPARE IIIII PRINT LABELS                 |                   |                   | Request New Oil Type       | _       |            |                      |
|                                               | Oil Capacity      | Oil Units         | Sample Frequency (days)    |         |            |                      |
| Search Equipment Hierarchy                    |                   |                   | •                          |         | D3K2A      |                      |
| ✓ M Acme Demo Top Master ✓ M Acme Demo Master |                   |                   |                            |         | 1234567    |                      |
| > MacME Demo Area 1                           |                   |                   | CANC                       | EL SAVE | emo        |                      |
| ✓ ■ ACME Demo Area 2 ✓ ■ Acme Demo Worksite 2 |                   |                   |                            |         | 03/19/2023 |                      |
| >□                                            | ALL DEMO MOBIL    | E UNIT #2 COMPONE | NTS                        |         |            |                      |
| >□ 🌣 1-13, Caterpillar D8R                    | MODIFY COMP       | ONENT(S) DELE     | ETE COMPONENT(S)           |         |            |                      |
| > □                                           | MODIFICONIF       | ONLINT(3)         | TIE COMPONENT(S)           |         |            |                      |
| > □                                           | СОМРОМ            | NENT              | MANUFACTURER               | MODEL   | <b>\$</b>  | SERIAL               |
| >□ 🌼 632407, Freightliner M2                  | COOLING           | S SYSTEM          | CATERPILLAR                | D3K2A   |            | 1234567              |
| >□                                            | O3K2A             |                   | CATERPILLAR                | D3K2A   |            | 1234567              |
| >□                                            | ✓ HYDRAU          | LIC               | CATERPILLAR                | D3K2A   |            | 1234567              |
| ➤☐                                            | 17774             |                   |                            |         |            | <b>•</b>             |
| ▶ Defino Mobile Offit #3, Caterpliar D        | Showing 100 row   | 5                 |                            |         | 1 of 1     | " (                  |

The MODIFY COMPONENTS window allows you to update multiple components at the same time. Once updates are entered, select the **SAVE** button.