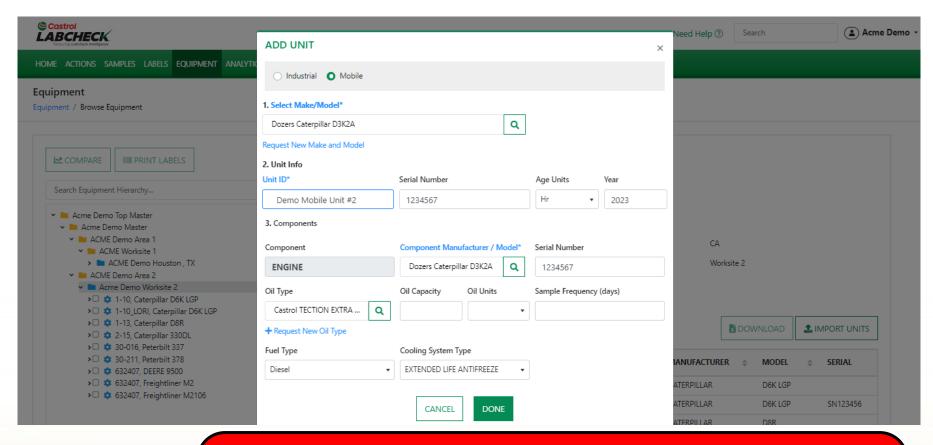

#### **MODIFYING A COMPONENT**

When modifying a component, all fields with an asterisk (\*) must be filled in. The system will auto populate the make & model fields from the unit. Make your selections from the drop down list. Once complete, click the **DONE** button. If you do not see your oil type or make & model populate, click on the search button to make a selection.

### **LOOKING UP OIL TYPES**

The **Select Oil Type** window allows you to search by Oil Manufacturer, Brand and Viscosity Grade. Once you have found the Oil Type you are looking for, select the row and click the **OK** button.

### **REQUEST A NEW OIL TYPE**

If you do not see your oil type listed, click on the + *Request New Oil Type* link. To request a new oil type you must fill in all fields: Manufacturer, Brand and Viscosity Grade. Click the *SEND REQUEST* button. This oil type will be available immediately. An email will be sent to the Labcheck admin to add this oil type to the database for all users to use in the future.