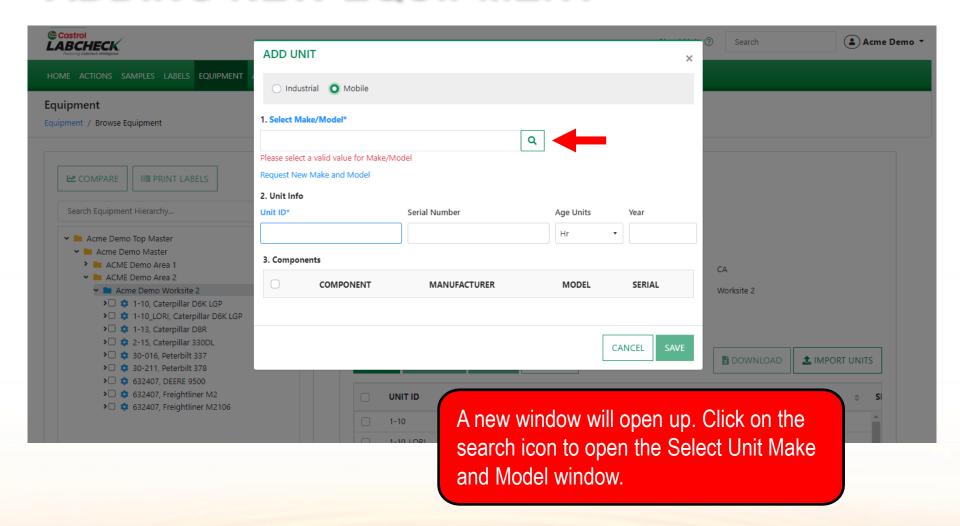

#### **SELECT MAKE AND MODEL**

The search window allows you to search by Equipment Type, Make and Model. Once you have found the Make and Model you are looking for, click on the row and then click the **OK** button.

# **REQUEST A NEW MAKE & MODEL**

If you do not see your Make and Model listed, click on the **Request New Make** and **Model** link.

Select a Unit Type from the dropdown. Then type in the new make & model and click the **SEND REQUEST** button. This make & model will be available to use immediately. An email will be sent to the Labcheck admin to add it to the database for all users to use in the future.