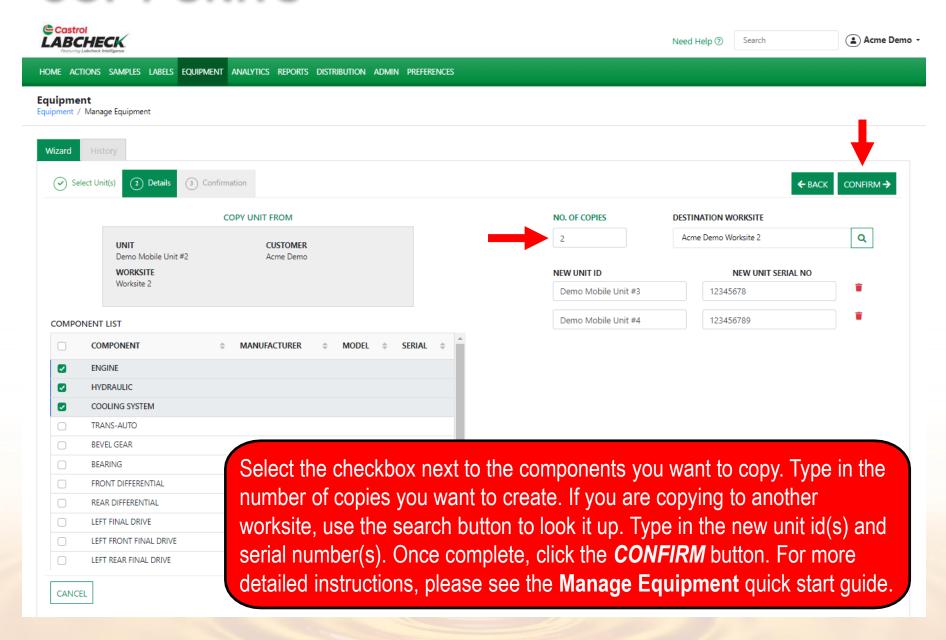

fill in all fields: Manufacturer, Brand and Viscosity Grade. Click the *SEND REQUEST* button. This oil type will be available immediately. An email will be sent to the Labcheck admin to add this oil type to the database for all users to use in the future.

#### **SAVE & CLOSE**





Once complete, click on the **SAVE** button.

### **SAVE & CLOSE**



▲ Acme Demo →





The new unit will now appear in the Equipment Hierarchy on the left and in the list of units on the right.

Need Help ?

Search

### **COPY UNITS**





Need Help (?)

Search



HOME ACTIONS SAMPLES LABELS EQUIPMENT ANALYTICS REPORTS DISTRIBUTION ADMIN PREFERENCES

#### Equipment

Equipment / Browse Equipment





To copy a unit, select the checkbox next to the unit and click on the **COPY** button.

#### **COPY UNITS**





#### **DELETE UNITS**





Need Help ?

Search

▲ Acme Demo •

HOME ACTIONS SAMPLES LABELS EQUIPMENT ANALYTICS REPORTS DISTRIBUTION ADMIN PREFERENCES

#### Equipment

Equipment / Browse Equipment





guide.

#### **MODIFYING COMPONENTS**





# **MODIFYING COMPONENTS**



| Castrol LABCHECK resurs Labous Annigues       | MODIFY COMPONENTS |                   |                            | p       | ) Search   | <b>≜</b> Acme Demo ▼ |
|-----------------------------------------------|-------------------|-------------------|----------------------------|---------|------------|----------------------|
| HOME ACTIONS SAMPLES LABELS EQUIPMENT AI      |                   |                   | Component Manufacturer / N | Nodel * |            |                      |
| Equipment