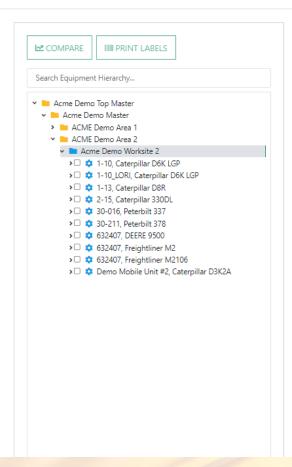

#### Equipment

Equipment / Browse Equipment

To add new equipment, click on the **EQUIPMENT** tab and then the BROWSE EQUIPMENT tile. On the left side open up the hierarchy and select the **worksite** you want to add equipment to. On the right, click the **+ADD** button.

#### Equipment

Equipment / Browse Equipment

To copy a unit, select the checkbox next to the unit and click on the **COPY** button.