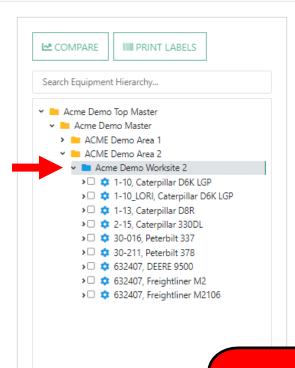

#### Equipment

Equipment / Browse Equipment

To add new equipment, click on the **EQUIPMENT** tab and then the BROWSE EQUIPMENT tile. On the left side open up the hierarchy and select the **worksite** you want to add equipment to. On the right, click the **+ADD** button.