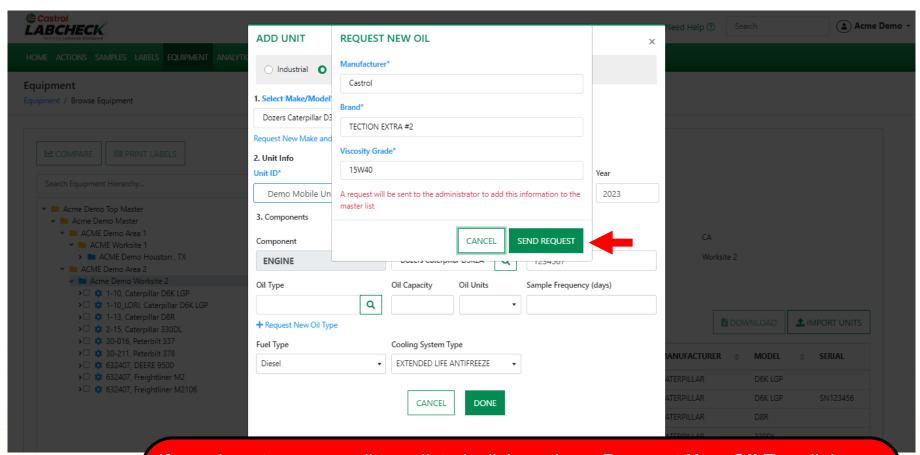

### **REQUEST A NEW OIL TYPE**

If you do not see your oil type listed, click on the + *Request New Oil Type* link. To request a new oil type you must fill in all fields: Manufacturer, Brand and Viscosity Grade. Click the *SEND REQUEST* button. This oil type will be available immediately. An email will be sent to the Labcheck admin to add this oil type to the database for all users to use in the future.