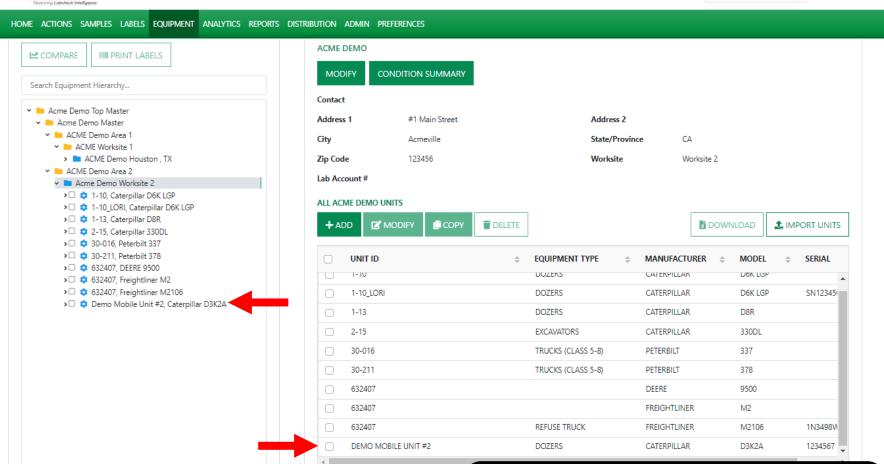

### **SAVE & CLOSE**

▲ Acme Demo →

The new unit will now appear in the Equipment Hierarchy on the left and in the list of units on the right.

Need Help ?

Search