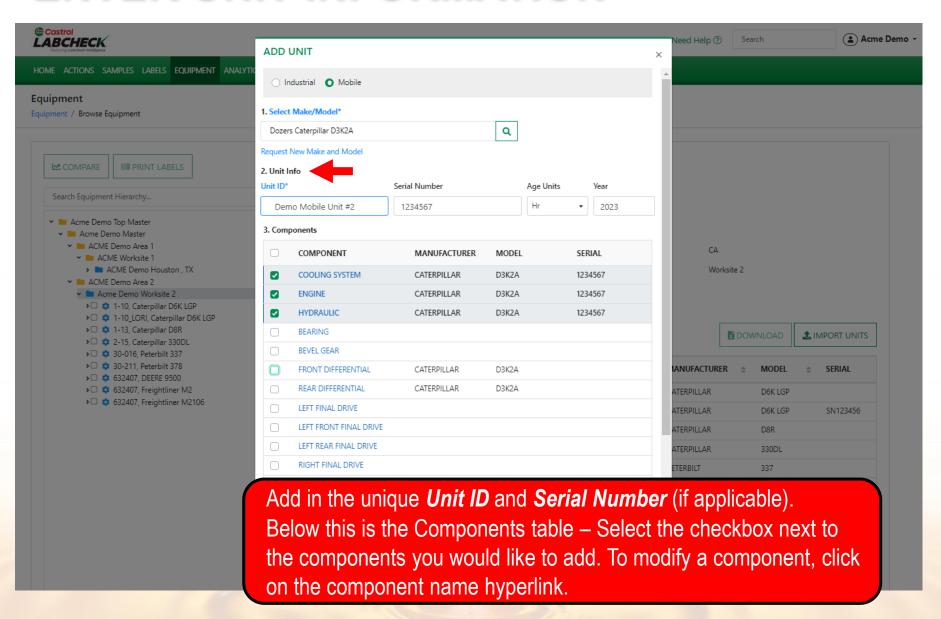

#### **ENTER UNIT INFORMATION**

#### **MODIFYING A COMPONENT**

When modifying a component, all fields with an asterisk (\*) must be filled in. The system will auto populate the make & model fields from the unit. Make your selections from the drop down list. Once complete, click the **DONE** button. If you do not see your oil type or make & model populate, click on the search button to make a selection.