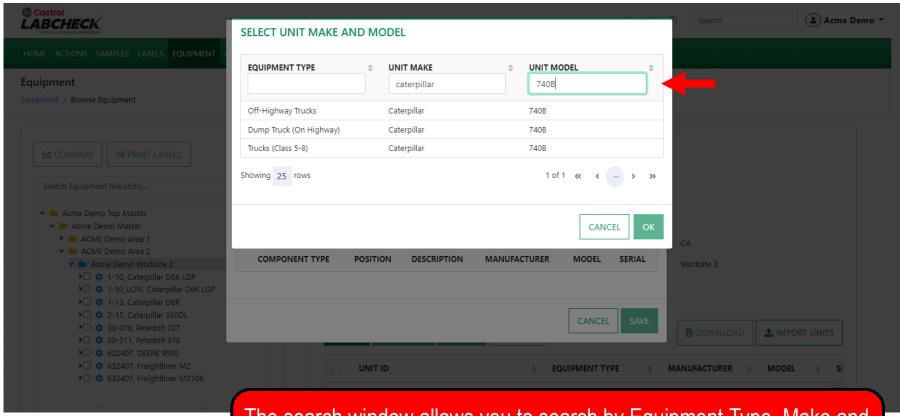

#### **SELECT MAKE AND MODEL**

The search window allows you to search by Equipment Type, Make and Model. Once you have found the Make and Model you are looking for, click on the row and then click the **OK** button.