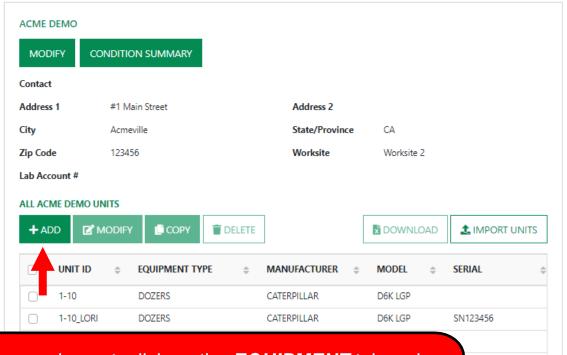

#### Equipment

Equipment / Browse Equipment

To add new equipment, click on the **EQUIPMENT** tab and then the BROWSE EQUIPMENT tile. On the left side open up the hierarchy and select the **worksite** you want to add equipment to. On the right, click the **+ADD** button.