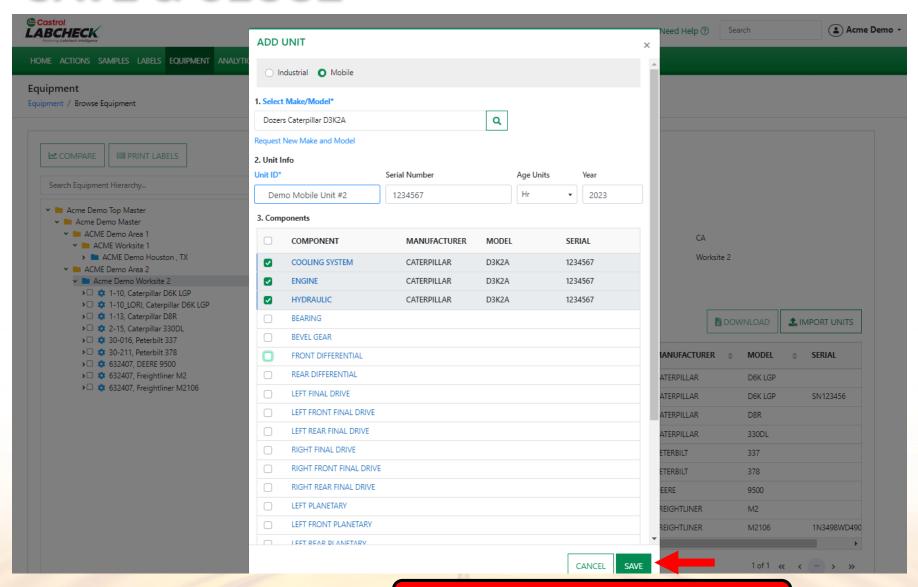

#### **ENTER UNIT INFORMATION**

#### **SAVE & CLOSE**

Once complete, click on the **SAVE** button.