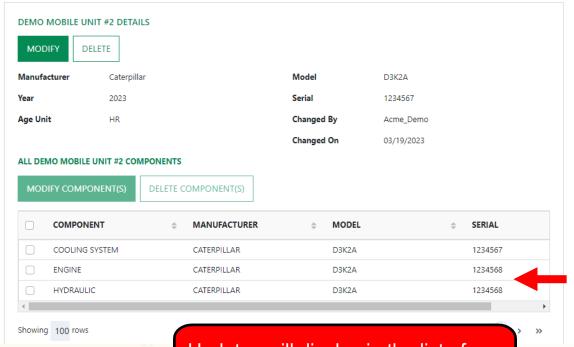

#### Equipment

Equipment / Browse Equipment

Updates will display in the list of components on the right side.