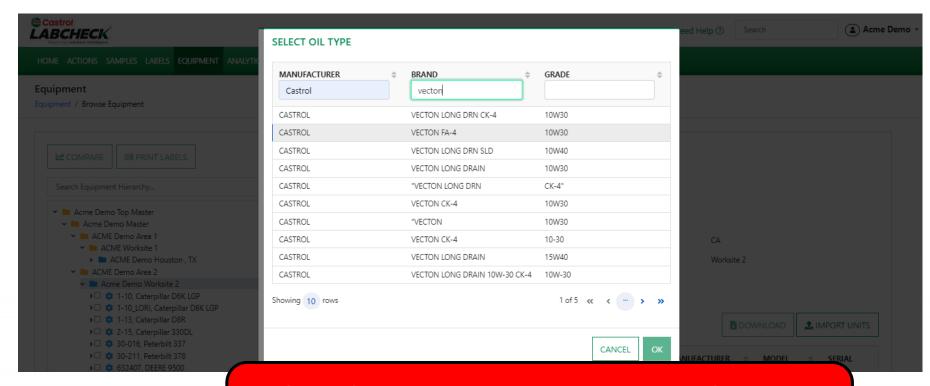

### **LOOKING UP OIL TYPES**

The **Select Oil Type** window allows you to search by Oil Manufacturer, Brand and Viscosity Grade. Once you have found the Oil Type you are looking for, select the row and click the **OK** button.