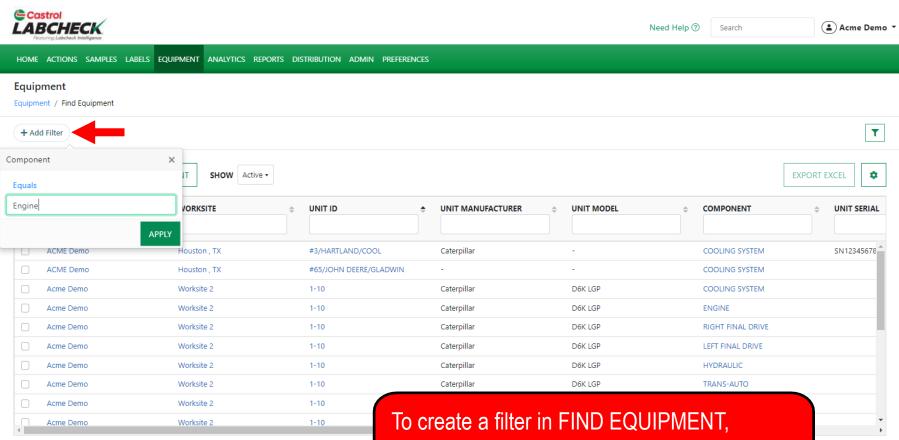

Showing 20 rows

Acme Demo

Worksite 2

To access a filter in FIND EQUIPMENT. Click on the filter icon and select 'Select Existing Filter.' Highlight and click on the desired filter.

|        | strol<br>BCHECK                   |                                |                                 |                   |                  | Need Help ⑦ Search | Acme Demo    |
|--------|-----------------------------------|--------------------------------|---------------------------------|-------------------|------------------|--------------------|--------------|
| HOME   | ACTIONS SAMPLES                   | LABELS EQUIPMENT ANALYTICS REP | ORTS DISTRIBUTION ADMIN PREFERE | NCES              |                  |                    |              |
|        | oment<br>hent / Find Equipment    |                                |                                 |                   |                  |                    |              |
| Work   | site equals Houston , TX $$ $$ $$ | + Add Filter                   |                                 |                   |                  |                    | T            |
| SUB    | MIT SAMPLES UPLO                  | DAD EQUIPMENT SHOW             | ·                               |                   |                  | [                  | EXPORT EXCEL |
|        | CUSTOMER                          | ⇔ WORKSITE                     |                                 | UNIT MANUFACTURER |                  |                    |              |
| 0      | ACME Demo                         | Houston , TX                   | #3/HARTLAND/COOL                | Caterpillar       | -                | COOLING SYSTEM     | SN12345678   |
|        | ACME Demo                         | Houston , TX                   | #65/JOHN DEERE/GLADWIN          | -                 | -                | COOLING SYSTEM     |              |
|        | ACME Demo                         | Houston , TX                   | 1105/FONTINALIS/AUX             | Caterpillar       | 3516TA           | COOLING SYSTEM     | UnivC        |
|        | ACME Demo                         | Houston , TX                   | 1107/ELMER FUDD EAST/MAI        | N Caterpillar     | 3516             | COOLING SYSTEM     | UnivC        |
|        | ACME Demo                         | Houston , TX                   | 1111                            | Allmand Brothers  | E0D302M          | FRONT DIFFERENTIAL |              |
|        | ACME Demo                         | Houston , TX                   | 1111                            | Allmand Brothers  | E0D302M          | ENGINE             |              |
| 0      | ACME Demo                         | Houston , TX                   | 1111                            | Allmand Brothers  | E0D302M          | COOLING SYSTEM     |              |
| 0      | ACME Demo                         | Houston , TX                   | 1204/EAST ALBERT                | Caterpillar       | 3516             | COOLING SYSTEM     |              |
| 0      | ACME Demo                         | Houston , TX                   | 1206/BUSHMAN/AUX                |                   |                  |                    | MAVERICK     |
| $\cap$ | ACME Demo                         | Houston . TX                   | 123654                          | he search reg     | sults will undat | e and the filter   | •            |
| Showin | g 20 rows                         |                                |                                 |                   |                  | at the top of the  | • • • • •    |

page.

Showing 20 rows

To create a filter in FIND EQUIPMENT, select the **+***Add Filter* button and add your filter properties.

Castro

< .... >

|        | astrol<br>BCHECK               |                                |                            |                   |               | Need Help ⑦ Search | Acme Demo    |
|--------|--------------------------------|--------------------------------|----------------------------|-------------------|---------------|--------------------|--------------|
| HOME   | ACTIONS SAMPLES L              | LABELS EQUIPMENT ANALYTICS REP | orts distribution admin pr | EFERENCES         |               |                    |              |
|        | oment<br>nent / Find Equipment |                                |                            |                   |               |                    |              |
| Comp   | oonent equals Engine 🗙         | + Add Filter                   |                            |                   |               |                    | T            |
| SUB    | Unit Man<br>MIT SAMPLES        | nufacturer X                   |                            |                   |               |                    | EXPORT EXCEL |
|        | CUSTOMER Caterpi               |                                | UNIT ID                    | UNIT MANUFACTURER |               |                    | UNIT SERIAL  |
| 0      | Acme Demo                      | WORKSILE 2                     | 1-10                       | Caterpillar       | D6K LGP       | ENGINE             |              |
|        | Acme Demo                      | Worksite 2                     | 1-10_LORI                  | Caterpillar       | D6K LGP       | ENGINE             | SN123456     |
|        | Acme Demo                      | Worksite 2                     | 1-13                       | Caterpillar       | D8R           | ENGINE             |              |
|        | ACME Demo                      | Houston , TX                   | 1111                       | Allmand Brothers  | E0D302M       | ENGINE             |              |
| $\Box$ | ACME Demo                      | Houston , TX                   | 123654                     | Komatsu           | PC650         | ENGINE             |              |
|        | ACME Demo                      | Houston , TX                   | 2                          | Airman            | SDG65S        | ENGINE             |              |
| $\Box$ | Acme Demo                      | Worksite 2                     | 2-15                       | Caterpillar       | 330DL         | ENGINE             |              |
|        | Acme Demo                      | Worksite 3                     | 210055                     | Mack              | MRU613        | ENGINE             | 1M2AV02C7    |
|        | Acme Demo                      | Worksite 3                     | 210055A                    |                   |               |                    | 1M2AV02C7    |
| 4      | Acme Demo                      | Worksite 3                     | 210355                     | Select the +Add   | Filter button | to add all desi    | red          |
|        |                                |                                |                            |                   |               |                    |              |