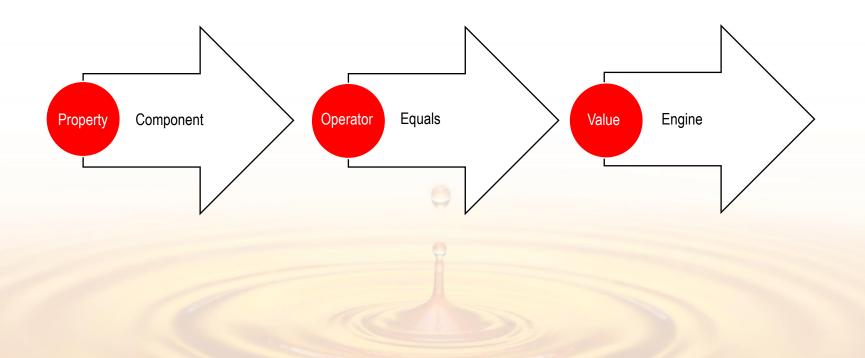

#### FILTER PROPERTIES

Filter Properties are the data fields in which you choose to apply your filter. Depending on which tab you are in, the applicable filter properties are applied.

The table below explains which properties are applicable on each tab.

#### FILTER VALUES

The Value field should be filled out based on what Property and Operator are selected. For example, if you are searching reports, but only want to view reports for engines, you would select 'Component' as the property. In the Operator field, you would choose 'Equals' because you know the exact component you are looking for. Last, in the value field, you would enter 'Engine.' So for this example, it would pull up all engines.