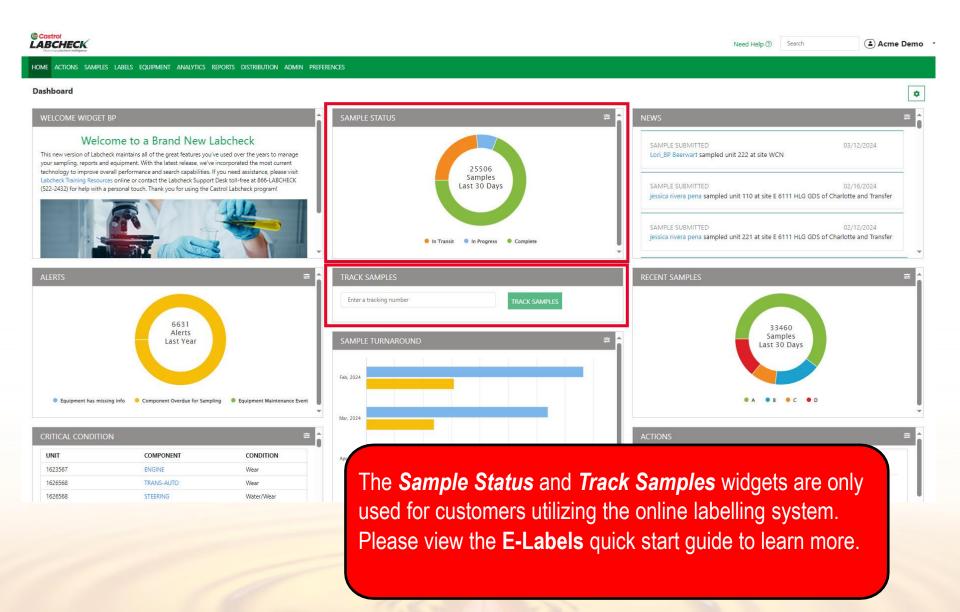

## SAMPLE STATUS & TRACK SAMPLES LABCHECK. Featuring Labeleck Intelligence

**Alerts** 

- Components overdue for sampling
- Equipment Maintenance Events
- Equipment has missing information

Recent
Samples by
Severity

 Displays a graphical view of recent samples by severity

Sample Status  Ensures you always know the status of your samples, whether in transit, in progress or complete.

#### Track Samples

 Type in your tracking number to see if recently sent samples were received or completed