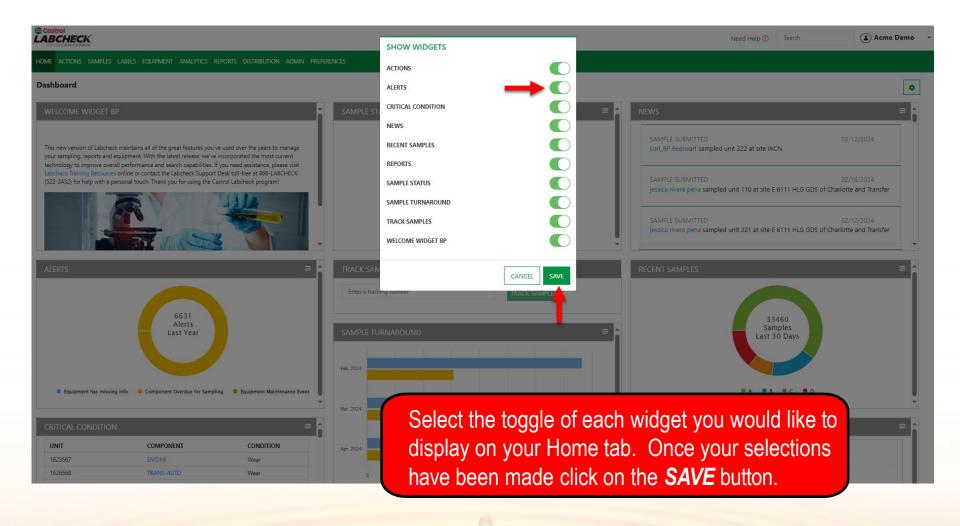

nt Maintenance Events
- Equipment has missing information

Recent
Samples by
Severity

 Displays a graphical view of recent samples by severity

Sample Status  Ensures you always know the status of your samples, whether in transit, in progress or complete.

## **WIDGETS EXPLANATION**



#### Track Samples

 Type in your tracking number to see if recently sent samples were received or completed

#### Sample Turnaround

 Displays the average amount of time for samples in transit to arrive at our facilities and the average time our lab took to complete the samples

# Critical Condition

 Displays a list of current units and components that have critical conditions

#### News

 Displays recent updates made in the Labcheck system

#### **SETTING UP WIDGETS**





#### **SETTING UP WIDGETS**





#### **CUSTOMIZING WIDGETS**





## SAMPLE STATUS & TRACK SAMPLES LABCHECK. Featuring Labeleck Intelligence



#### **REARRANGE WIDGETS**







#### **CASTROL LABCHECK SUPPORT DESK:**

Phone: 866-LABCHECK (522-2432)

Labchecksupport@bureauveritas.com

https://www.labcheckresources.com/