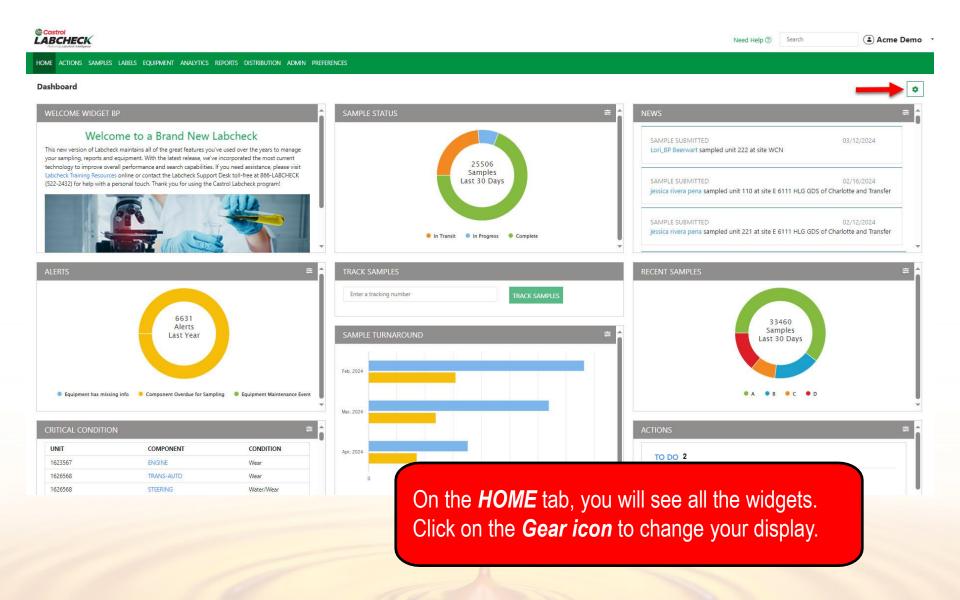

ts overdue for sampling
- Equipment Maintenance Events
- Equipment has missing information

Recent
Samples by
Severity

 Displays a graphical view of recent samples by severity

Sample Status  Ensures you always know the status of your samples, whether in transit, in progress or complete.

## **WIDGETS EXPLANATION**



#### Track Samples

 Type in your tracking number to see if recently sent samples were received or completed

#### Sample Turnaround

 Displays the average amount of time for samples in transit to arrive at our facilities and the average time our lab took to complete the samples

# Critical Condition

 Displays a list of current units and components that have critical conditions

#### News

 Displays recent updates made in the Labcheck system

#### **SETTING UP WIDGETS**





#### **SETTING UP WIDGETS**





#### **CUSTOMIZING WIDGETS**





## SAMPLE STATUS & TRACK SAMPLES LABCHECK. Featuring Labeleck Intelligence



#### **REARRANGE WIDGETS**







#### **CASTROL LABCHECK SUPPORT DESK:**

Phone: 866-LABCHECK (522-2432)

Labchecksupport@bureauveritas.com

https://www.labcheckresources.com/