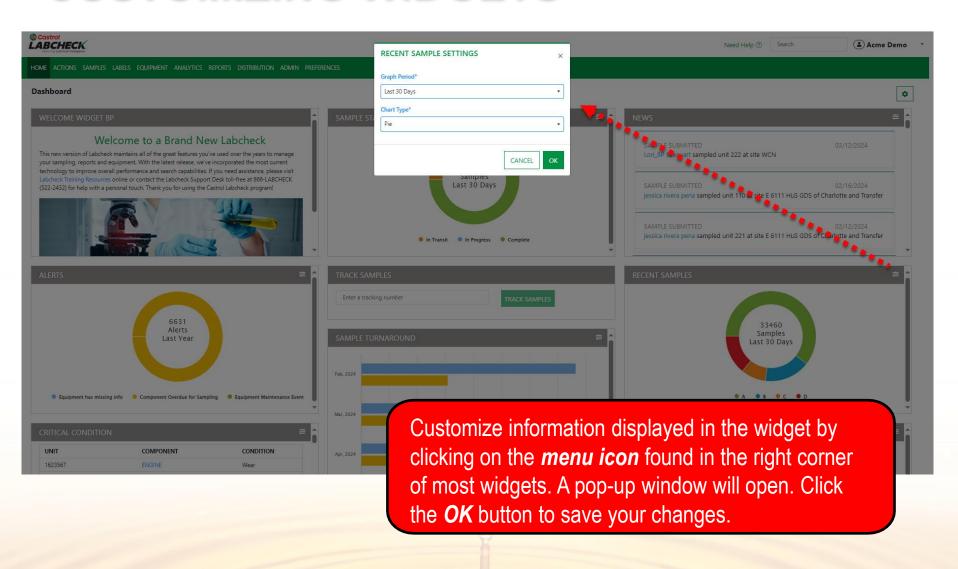

has missing information

Recent
Samples by
Severity

 Displays a graphical view of recent samples by severity

Sample Status  Ensures you always know the status of your samples, whether in transit, in progress or complete.

## **WIDGETS EXPLANATION**



#### Track Samples

 Type in your tracking number to see if recently sent samples were received or completed

#### Sample Turnaround

 Displays the average amount of time for samples in transit to arrive at our facilities and the average time our lab took to complete the samples

# Critical Condition

 Displays a list of current units and components that have critical conditions

#### News

 Displays recent updates made in the Labcheck system

#### **SETTING UP WIDGETS**





#### **SETTING UP WIDGETS**





#### **CUSTOMIZING WIDGETS**





## SAMPLE STATUS & TRACK SAMPLES LABCHECK. Featuring Labeleck Intelligence



#### **REARRANGE WIDGETS**







#### **CASTROL LABCHECK SUPPORT DESK:**

Phone: 866-LABCHECK (522-2432)

Labchecksupport@bureauveritas.com

https://www.labcheckresources.com/